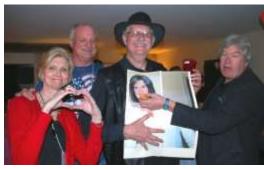

# Texas Hold'em Poker fundraiser and Flannel Finery/Stone Soup house party

February 28, 2015 Description by Rusty B.

Harry L. was the winner at our Texas Hold'em Poker scholarship fundraiser and Flannel Finery/Stone Soup house party with Barbara K as our wonderful host. We also have a new member Janet, fourth from the left in the photo, who was measured in at the party. Welcome Janet!