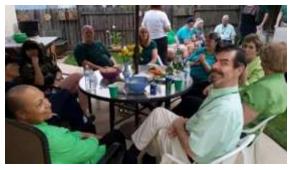

# **Corned Beef and Cabbage Dinner and Fundraiser.**

March 14, 2015

A larger-than-usual group of green-wearing folks gathered at Bob and Patty H.'s to dine on corned beef, cabbage, and other dishes, and raise money for the Scholarship fund. 30 people partied and \$385 was raised on this unusually temperate evening.