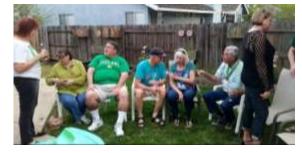

# **Corned Beef and Cabbage Dinner and Fundraiser.**

March 14, 2015

A larger-than-usual group of green-wearing folks gathered at Bob and Patty H.'s to dine on corned beef, cabbage, and other dishes, and raise money for the Scholarship fund. 30 people partied and \$385 was raised on this unusually temperate evening.