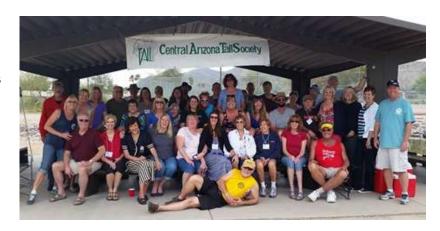

# Phoenix Phebruary Phiesta Weekend 2/13/15-2/16/15

Submitted by Patty H.

Bob and I flew in to Phoenix on Friday Feb. 13th and were greeted by all our tall club friends who were congregating at the Four Points by Sheraton Hotel, looking forward to yet again a fun filled fabulous weekend hosted by the Central Arizona Tall Society (CATS).

Once again a very successful and fabulous weekend hosted by our friends in Phoenix. This weekend is one that everyone should definitely try to make!