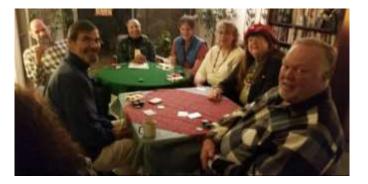

# Texas Hold'em Poker fundraiser and Flannel Finery/Stone Soup house party

February 28, 2015 Description by Rusty B.

Harry L. was the winner at our Texas Hold'em Poker scholarship fundraiser and Flannel Finery/Stone Soup house party with Barbara K as our wonderful host. We also have a new member Janet, fourth from the left in the photo, who was measured in at the party. Welcome Janet!