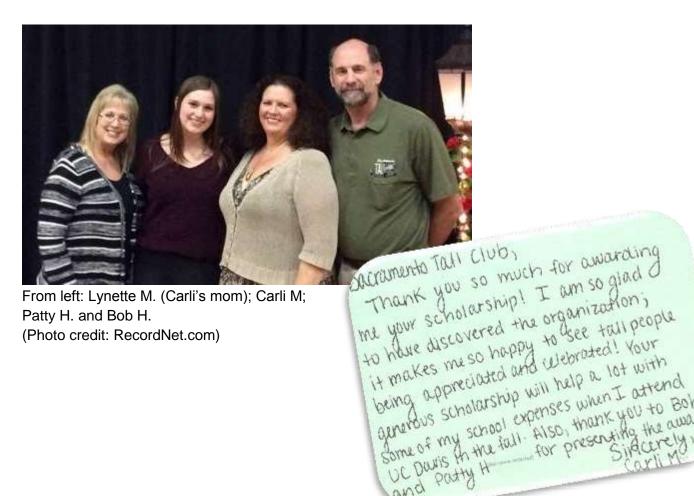

## 2015 STC Scholarship Awarded

The 2015 Sacramento Tall Club Scholarship was awarded to Carli M. from Lodi High School. The club agreed to an amount of \$1,000.00 for this new collegian. Carli was selected for her academics, community and school involvement, and for writing an essay on "What Being Tall Means to Me." Winners of Sacramento Tall Club scholarships must also meet club minimum-height requirements of 5 feet 10 inches for women and 6 feet 2 inches for men.